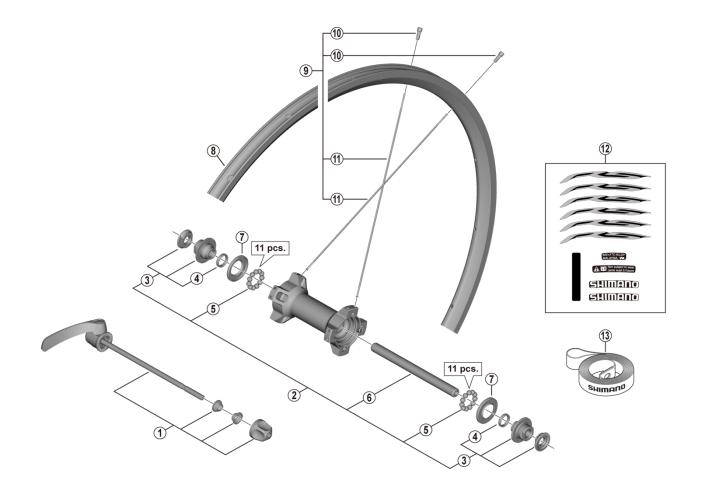

## Front Wheel WH-RS300-CL-F

| . 0                                                                          |              | ion: 400 (2.45/40")                                     | WH-RS21-F |                    |  |
|------------------------------------------------------------------------------|--------------|---------------------------------------------------------|-----------|--------------------|--|
| Over Lock Nut Dimension: 100 mm (3-15/16") ITEM SHIMANO                      |              |                                                         |           | ERCHANGE-          |  |
| NO.                                                                          | CODE NO.     | DESCRIPTION                                             | ABILITY   |                    |  |
| 1                                                                            | Y0F798010    | Complete Quick Release 133 mm (5-1/4")                  |           |                    |  |
| 2                                                                            | Y49U98010    | Complete Hub Axle                                       | A         |                    |  |
| 3                                                                            | Y49U98020    | Lock Nut Unit                                           | A         |                    |  |
| 4                                                                            | Y2T804000    | O-ring                                                  | A         |                    |  |
| 5                                                                            | Y4BB98030    | Steel Ball (3/16") 22 pcs.                              | A         |                    |  |
| 6                                                                            | Y21C03100    | Hub Axle M9 x 108 mm (4-1/4")                           | A         |                    |  |
| 7                                                                            | Y2TA06000    | Seal Ring                                               | A         |                    |  |
| 8                                                                            | -            | Rim {16H}                                               |           |                    |  |
| 9                                                                            | -            | Spoke Unit {Spoke (282 mm x 16 pcs) / Nipple (16 pcs.)} |           |                    |  |
| 10                                                                           | Y012Z4075    | Nipple                                                  | A         |                    |  |
| 11                                                                           | Y012AN827    | Spoke (282 mm)                                          |           |                    |  |
| 12                                                                           | Y0F798020    | Rim Sticker Unit (Standard)                             |           |                    |  |
| 12                                                                           | Y0F798030    | Rim Sticker Unit (Red)                                  |           |                    |  |
| 12                                                                           | Y0F798040    | Rim Sticker Unit (Blue)                                 |           |                    |  |
| 12                                                                           | Y0F798050    | Rim Sticker Unit (Orange)                               |           |                    |  |
| 12                                                                           | Y0F798060    | Rim Sticker Unit (Green)                                |           |                    |  |
| 12                                                                           | Y0F798070    | Rim Sticker Unit (Sky Blue)                             |           |                    |  |
| 12                                                                           | Y0F798080    | Rim Sticker Unit (Hi-Tech Gray)                         |           |                    |  |
| 13                                                                           | EWHRIMTAPERA | Rim Tape                                                | A         |                    |  |
| A: Same parts.                                                               |              |                                                         |           | Jul2018-4369       |  |
| B: Parts are usable, but differ in materials, appearance, finish, size, etc. |              |                                                         | ©         | © Shimano Inc. ITP |  |